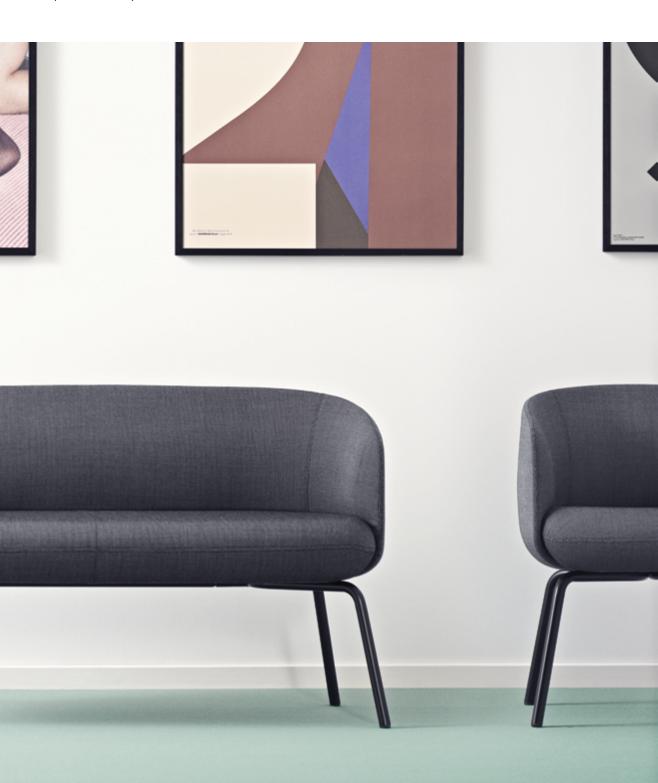

# **Design and Durability**

The comfortable molded foam seat and sturdy steel base make the Nest Chair and Sofa a sought-after place to land. Users won't want to leave Nest's curving and supportive form, and because of the built-to-last design, they won't have to.

# All in the Family

Carry the comfort and high-design of the Nest Collection in Metal throughout any space with the addition of the wood models, as well as options for highback easy chair options. The iconic rounded look flows through each design, creating a consistent and eye-catching aesthetic in any modern space.