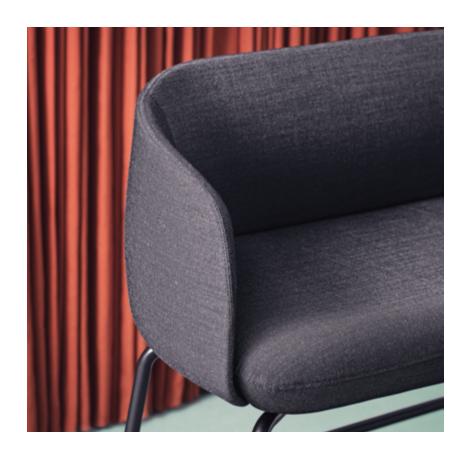

# **Design and Durability**

The comfortable molded foam seat and sturdy steel base make the Nest Chair and Sofa a sought-after place to land. Users won't want to leave Nest's curving and supportive form, and because of the built-to-last design, they won't have to.