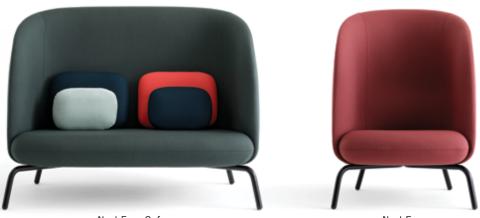

Nest Easy Sofa

Nest Easy

# All in the Family

Carry the comfort and high-design of the Nest Collection in Metal throughout any space with the addition of the wood models, as well as options for highback easy chair options. The iconic rounded look flows through each design, creating a consistent and eye-catching aesthetic in any modern space.