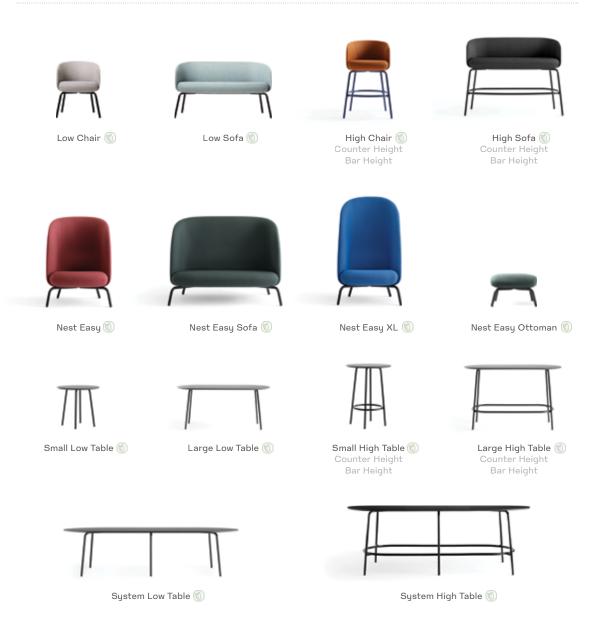

### MODELS:

<sup>🔘</sup> This product has one or more sustainable attributes. Refer to hightoweraccess.com/sustainability for more information.