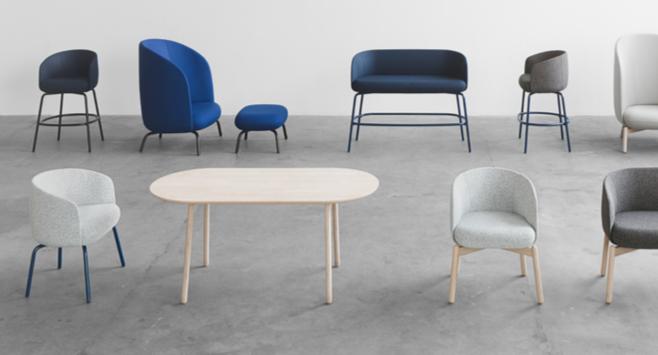

# **Nest Collection in Metal**

The way people work has changed. The Nest Collection in Metal provides solutions for the evolving workspace that haven't previously existed by offering a variety of heights and sizes of comfortable-yet-beautiful seating and table options that adapt to a user's needs.

# The Right Height

Varying seat and table heights throughout a space not only creates visual interest, but encourages engagement. Bar and counter height options in the Nest Collection give users the option of sitting or standing while still providing the comforts of a low lounge chair or sofa.

# All in the Family

Carry the comfort and high-design of the Nest Collection in Metal throughout any space with the addition of the wood models, as well as options for highback easy chair options. The iconic rounded look flows through each design, creating a consistent and eye-catching aesthetic in any modern space.

#### Feel at Home in Nest

With an expansive assortment of chairs, sofas and tables, the Nest Collection will bring comfort and collaboration into any public space.

For the most up-to-date product information, please visit hightoweraccess.com.