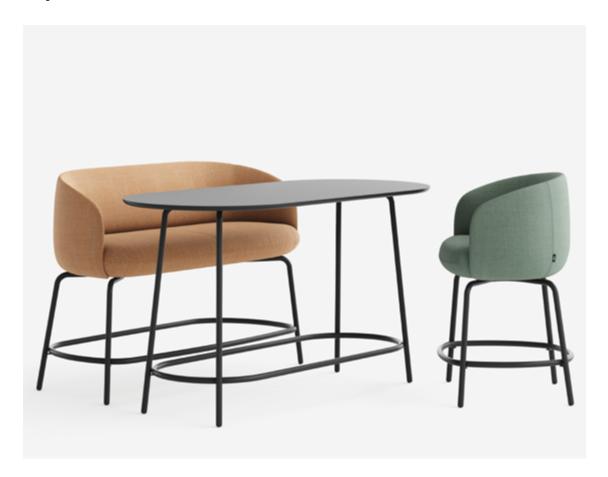

# The Right Height

Varying seat and table heights throughout a space not only creates visual interest, but encourages engagement. Bar and counter height options in the Nest Collection give users the option of sitting or standing while still providing the comforts of a low lounge chair or sofa.

### Top It Off

With a low-shine, easy-to-clean surface, and scratch-resistant finish, the Soft Touch Laminate tops of the Nest Tables in Metal make for an ideal space to work or socialize.