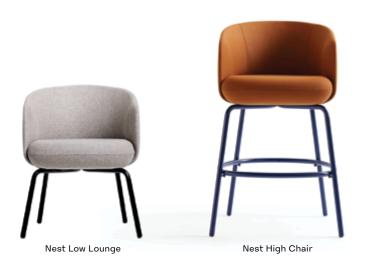

### MODELS:

<sup>🔘</sup> This product has one or more sustainable attributes. Refer to hightoweraccess.com/sustainability for more information.