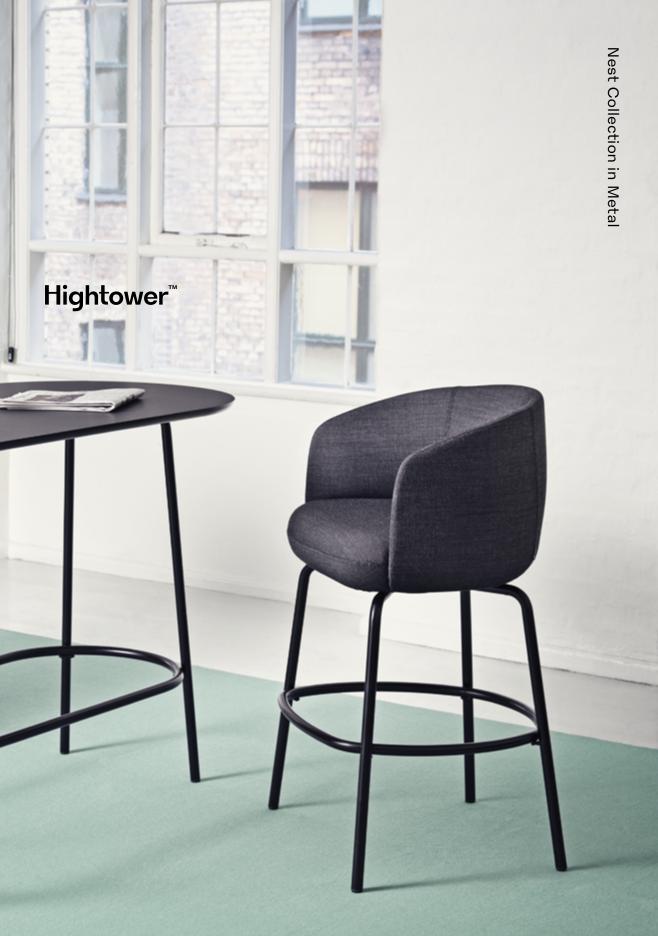

# **Nest Collection in Metal**

The way people work has changed. The Nest Collection in Metal provides solutions for the evolving workspace that haven't previously existed by offering a variety of heights and sizes of comfortable-yet-beautiful seating and table options that adapt to a user's needs.

# The Right Height

Varying seat and table heights throughout a space not only creates visual interest, but encourages engagement. Bar and counter height options in the Nest Collection give users the option of sitting or standing while still providing the comforts of a low lounge chair or sofa.

# **Design and Durability**

The comfortable molded foam seat and sturdy steel base make the Nest Chair and Sofa a sought-after place to land. Users won't want to leave Nest's curving and supportive form, and because of the built-to-last design, they won't have to.